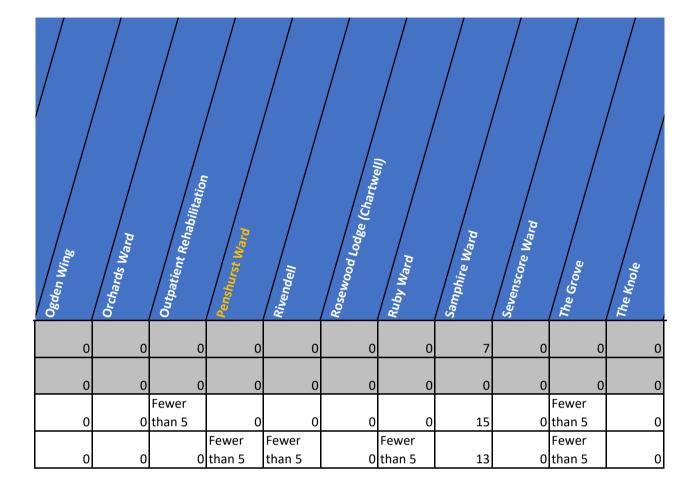

| 5               | 0               | 0 | 0 | 0 | 0 | 0 | 0 | Fewer<br>than 5 | 0 |
| 12                                                                                                                                                                                                                                                                                                                                | 8               | Fewer<br>than 5 | 0 | 0 | 0 | 0 | 0 | 0 | 0               | 0 |