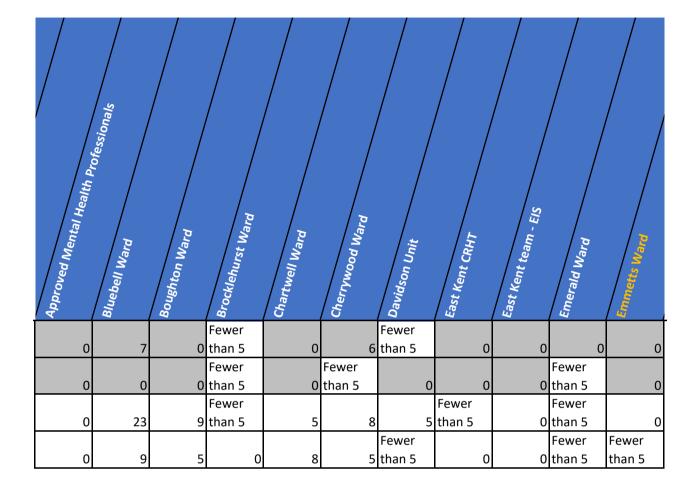

| Incidents by Sub-Category and Team/Ward - 2015<br>(categories based on NRLS CCS2 Coding - greyed out<br>categories relate to CC1 which was removed during April<br>2014 ) | <sup>11</sup> Ethelbert Road | <sup>111</sup> Tonbridge Road | 136 Suite (Place of Safery | Amberwood Ward  | Amhurst Ward    |
|---------------------------------------------------------------------------------------------------------------------------------------------------------------------------|------------------------------|-------------------------------|----------------------------|-----------------|-----------------|
| Absconded on MHA Section                                                                                                                                                  |                              |                               |                            | Fewer<br>than 5 | 8               |
| AWOL - on MHA section                                                                                                                                                     |                              | 0                             | 0 0                        | 0               | 0               |
| AWOL / Absconded (detained patients only)                                                                                                                                 |                              | Fewer<br>0 than 5             | 0                          | 7               | Fewer<br>than 5 |
| Failed to return from authorized leave                                                                                                                                    | Fewer<br>than 5              | Fewer<br>than 5               | 0                          | Fewer<br>than 5 | 0               |