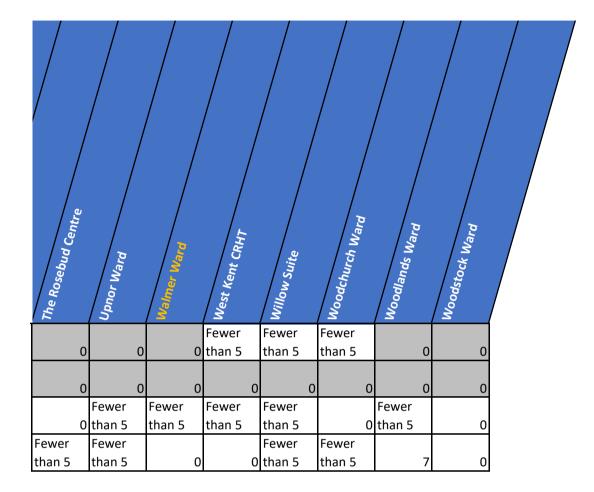

| Fern Ward<br>Forglove Ward<br>Aconglove Ward<br>Hearts Delight Ward<br>Liaison Psychiatry Team - North<br>Liaison Psychiatry Team - North<br>Liaison Psychiatry Team - West<br>Littlestone Continuing Care Unit<br>Medway CMHT<br>Medway CMHT<br>Medway CMHT<br>Medway CMHT<br>Medway CMHT<br>Medway CMHT<br>Occupational Therapy |                 |                 |   |   |   |   |   |   |                 |   |
|-----------------------------------------------------------------------------------------------------------------------------------------------------------------------------------------------------------------------------------------------------------------------------------------------------------------------------------|-----------------|-----------------|---|---|---|---|---|---|-----------------|---|
| Fewer<br>than 5                                                                                                                                                                                                                                                                                                                   | Fewer<br>than 5 | 0               | 0 | 0 | 0 | 0 | 0 | 0 |                 |   |
| Fewer                                                                                                                                                                                                                                                                                                                             |                 |                 |   |   |   |   |   |   |                 | - |
| than 5                                                                                                                                                                                                                                                                                                                            | 0               | 0               | 0 | 0 | 0 | 0 | 0 | 0 |                 | 0 |
| 5                                                                                                                                                                                                                                                                                                                                 | 5               | 0               | 0 | 0 | 0 | 0 | 0 | 0 | Fewer<br>than 5 | 0 |
| 12                                                                                                                                                                                                                                                                                                                                | 8               | Fewer<br>than 5 | 0 | 0 | 0 | 0 | 0 | 0 | 0               | 0 |